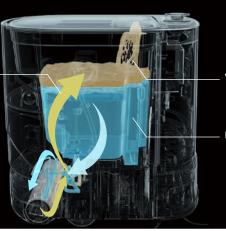

Automatic Wastewater Collection

### **Extended Cleaning** with One Water Refill

Guaranteed Clean Water for Each Wash

Waste Water Tank: 8L

Clean Water Tank: 10L