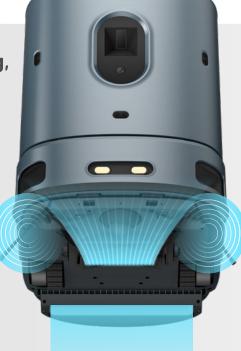

### **Smart Technology Ensures** Safety and Reliability 360° Precise Navigation

Front Laser Obstacle Avoidance

Six-Way Ultrasonic Obstacle Avoidance

Left Laser Obstacle Avoidance

**Right Laser** Obstacle Avoidance