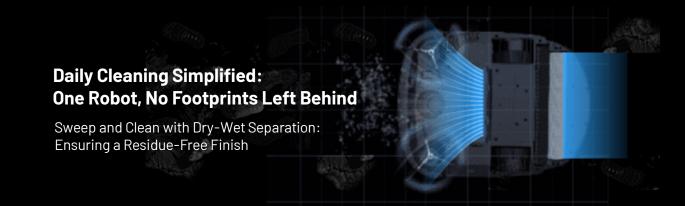

## 🕲 KEENON

### DESIGNED FOR COMPACT URBAN SPACES



### KLEENBOT C20 Comprehensive 4-in-1

Comprehensive 4-in-1 Cleaning Capabilities





Ultimate Edge Cleaning Powerful Suction High-Speed Cleaning Dust-Proof Sweeping

#### **Easy Maintenance**

Modular Components with Easy-Detach Design for Quick Cleaning

- Clean Water Tank
  Waste Water Tank
- 3 Sweeping and Suction Module
- 4 Mopping Module
- 5 Dust Box





# No management costs with real-time cleaning progress updates



#### **Product Functions & Specifications**

Self-Charging | Self-Cleaning | Breakpoint Resumption

| Cleaning Efficiency             | 400m²/h (4305.56ft²/h) |
|---------------------------------|------------------------|
| Battery Life                    | 5h                     |
| Clean/Waste Water Tank Capacity | 7L/5L                  |
| Dust Collection                 | 660ml                  |
| Gap-Crossing Ability            | 3.5cm (1.38")