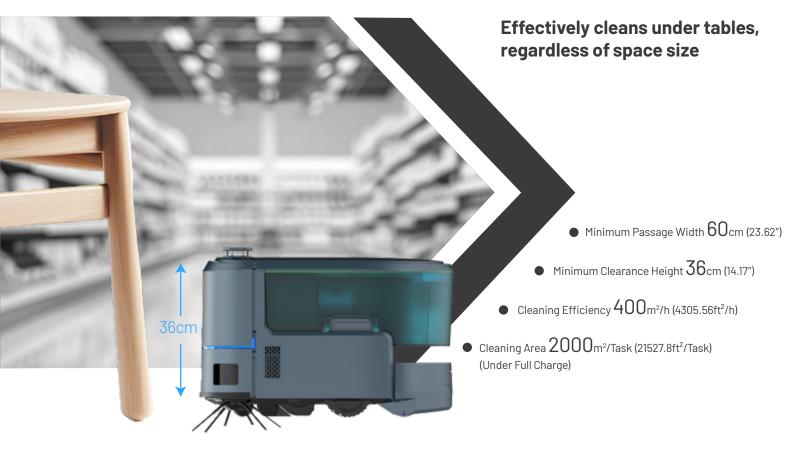

#### **Product Functions & Specifications**

Self-Charging | Self-Cleaning | Breakpoint Resumption

| Cleaning Efficiency             | 400m²/h (4305.56ft²/h) |
|---------------------------------|------------------------|
| Battery Life                    | 5h                     |
| Clean/Waste Water Tank Capacity | 7L/5L                  |
| Dust Collection                 | 660ml                  |
| Gap-Crossing Ability            | 3.5cm (1.38")          |
| Obstacle-Crossing Ability       | 2cm (0.79")            |
| Minimum Passage Width           | 60cm (23.62")          |