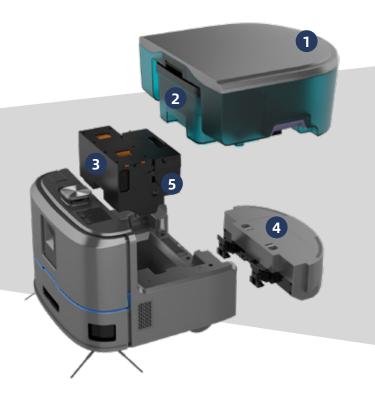

#### **Easy Maintenance**

Modular Components with Easy-Detach Design for Quick Cleaning

- Clean Water Tank
  Waste Water Tank
- 3 Sweeping and Suction Module
- 4 Mopping Module
- 5 Dust Box