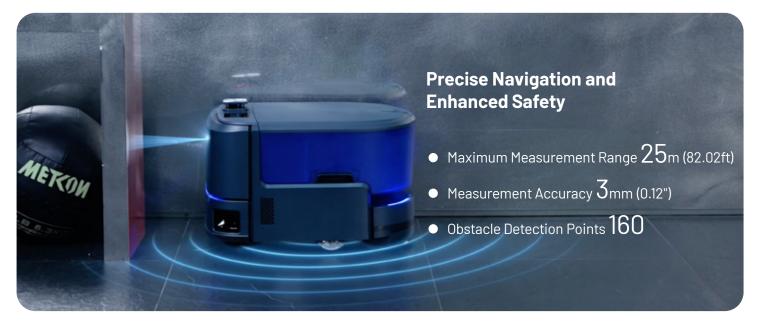

#### **Product Functions & Specifications**

Self-Charging | Self-Cleaning | Breakpoint Resumption

| Cleaning Efficiency             | 400m²/h (4305.56ft²/h) |
|---------------------------------|------------------------|
| Battery Life                    | 5h                     |
| Clean/Waste Water Tank Capacity | 7L/5L                  |
| Dust Collection                 | 660ml                  |
| Gap-Crossing Ability            | 3.5cm (1.38")          |
| Obstacle-Crossing Ability       | 2cm (0.79")            |
| Minimum Passage Width           | 60cm (23.62")          |